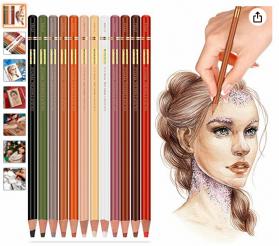

**MISULOVE Professional** Colour Charcoal Pencils Drawing Set, Skin Tone Colored Pencils, Pastel Chalk for Sketching, Drawing, Shading, Coloring, Layering & Blending for Beginners & Artists(12 Colors) Visit the MISULOVE Store ★★★☆ ∨ 5,019 ratings | 11 answered questions

Amazon's Choice in Drawing Pencils b...

\$1198 (\$1.00 / Count) √prime

Strathmore Gray Drav Series Toned Sketch 11"x14", 24 Sheets \$7.42 **/**prime View larger image

AFTER TRYNG AT LEAST 8 BRANDS OF COLORED PENCILS... THIS ONE! ... "MISULOVE" WINS THE RACE!... IT MIXES WELL WITH PASTEL PENCILS. SHARPENS WELL...YAY!... INEXPENSIVE... LAYERS WELL, AND did I say... SHARPENS WELL WITHOUT USING A RAZOR BLADE...

NOW... THERE ARE MORE EXPENSIVE brands such as Stabile Carbothelo, which is wonderful but much more expensive and lacking all the sepia colors until you buy the \$80. set... Up to you!

Artlicious - Sketch Tote Drawing Board (13x17)