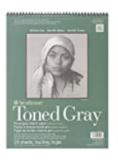

Amazon's Choice in Drawing Pencils b...

\$1198 (\$1.00 / Count) √prime

Strathmore Gray Drav Series Toned Sketch 11"x14", 24 Sheets \$7.42 **/**prime View larger image

AFTER TRYNG AT LEAST 8 BRANDS OF COLORED PENCILS... THIS ONE! ... "MISULOVE" WINS THE RACE!... IT MIXES WELL WITH PASTEL PENCILS. SHARPENS WELL...YAY!... INEXPENSIVE... LAYERS WELL, AND did I say... SHARPENS WELL WITHOUT USING A RAZOR BLADE...